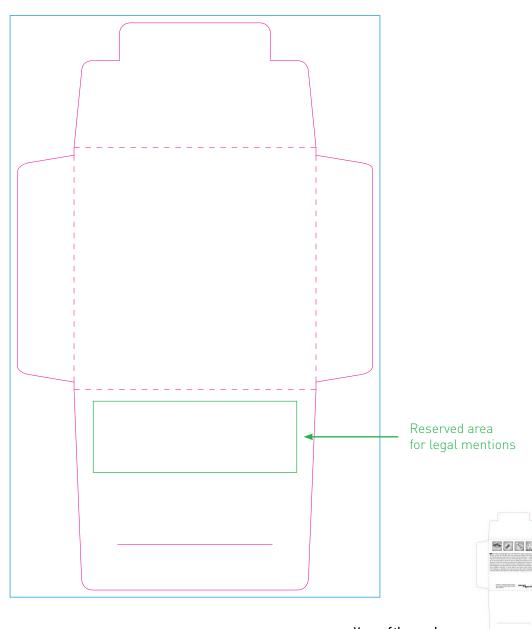

# Template

Size of closed pouch: 64x64 mm

Content: 1 condom

Bleed size: 98 x 154 mmCutting size: 94 x 150 mm

#### **Cutting format**

Size of your file at the real size of the pouch + 2 mm bleed all around the pouch, 98 x 154 mm.

### Legal mention

The condom is a medical device and is subject to the standards. The 'CE', the address of the condoms's manufacturer, the mention of the content, the warnings, the lot number and expiration date will be included in a visible and legible. All these statements will be printed inside the green zone on the template. This location may vary according to your creation or as the number of selected languages. A color is accepted in the background.